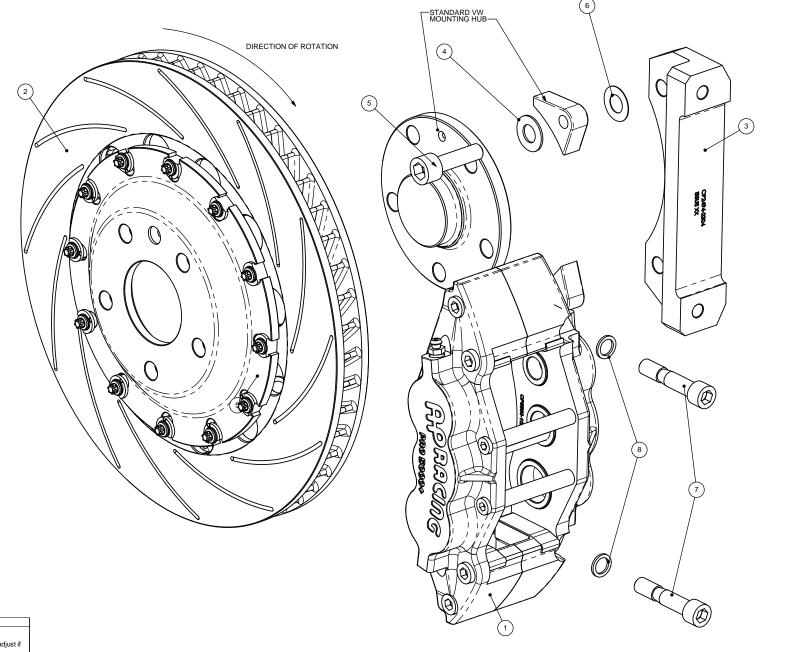

|     | VW SCIROCCO FRONT        |     |  |  |  |
|-----|--------------------------|-----|--|--|--|
| ŀ   | KIT NUMBER CP5060-1001NP |     |  |  |  |
| Ref | Description              | QTY |  |  |  |
| 1   | Caliper Right Hand       | 1   |  |  |  |
|     | Caliper Left Hand        | 1   |  |  |  |
| 2   | Disc & Bell Assembly     | 4   |  |  |  |
| 2   | Right Hand               | '   |  |  |  |
|     | Disc & Bell Assembly     | 4   |  |  |  |
|     | Left Hand                | 1   |  |  |  |
| 3   | Mounting Bracket         | 2   |  |  |  |
| 4   | Washer                   | 4   |  |  |  |
| 5   | Bracket Mtg Bolt         | 4   |  |  |  |
| 6   | 0.5mm Washer/Shim        | 8   |  |  |  |
| 7   | Caliper Mtg Bolt         | 4   |  |  |  |
| 8   | Washer                   | 4   |  |  |  |